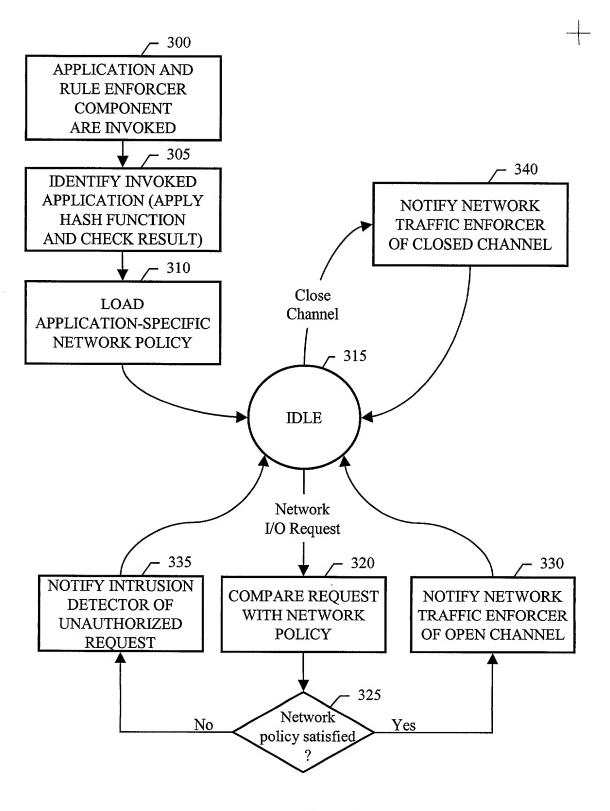

Applicant(s): S. Yadav

INTEGRATED NETWORK INTRUSION DETECTION

Sheet 4 of 8

FIG. 3

Applicant(s): S. Yadav

INTEGRATED NETWORK INTRUSION DETECTION

Sheet 5 of 8

FIG. 4